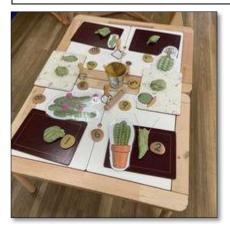

## Dear Parents and Carers,

Each day this week, the children have been learning about a different habitat. They have enjoyed activities inspired by the desert, jungle, woodland, sea and arctic/antarctica. Using little hole punchers, the children made holes in leaves and made rubbings with chalk and crayons to see the different patterns. With crayons the children made marks and formed letters on sandpaper. Some of the children made some fun lion masks and desert collages. As part of the desert theme, the children made a cactus with playdough and counted the spaghetti pikes. Rolling conkers down a ramp, was a fun way to teach about numbers and shapes. On Thursday we set up a hairdresser's salon which was very popular. The children answered the phone, took bookings and not only using the clips on the dolls – but Malgo too!!