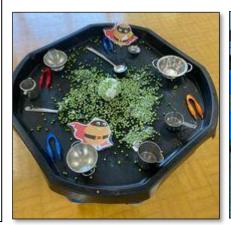

## Newsletter Friday 22<sup>nd</sup> November 2024

Dear Parents and Carers,

This week the children have loved our Superhero theme. We find that using themes each week are an exciting hook to engage children in their learning. The superhero capes the children made have been especially popular this week. We loved seeing the children fly around the room in full superhero mode. Every day we change the activities to inspire the children to explore different areas of learning. We carefully plan the activities to cover a range of learning intentions. Setting up a den with light up boards, using chalk pens on foil and setting up a Superhero Head Quarters, encourages children to mark make and write – which is far more exciting than being given a piece of paper and a pencil! Using Hulk as inspiration, the children used their super strength to squeeze, smash, pinch, print and roll the green playdough – great fun for a pre-writing activity.