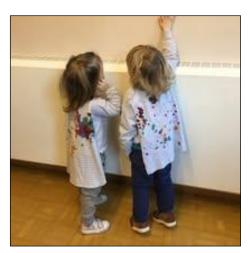

## Newsletter Friday 22<sup>nd</sup> November 2024

Dear Parents and Carers,

This week the children have loved our Superhero theme. We find that using themes each week are an exciting hook to engage children in their learning. The superhero capes the children made have been especially popular this week. We loved seeing the children fly around the room in full superhero mode. Every day we change the activities to inspire the children to explore different areas of learning. We carefully plan the activities to cover a range of learning intentions. Setting up a den with light up boards, using chalk pens on foil and setting up a Superhero Head Quarters, encourages children to mark make and write – which is far more exciting than being given a piece of paper and a pencil! Using Hulk as inspiration, the children used their super strength to squeeze, smash, pinch, print and roll the green playdough – great fun for a pre-writing activity.