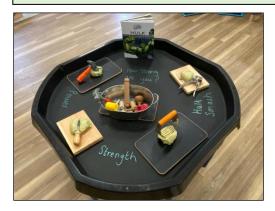

## Newsletter Friday 22<sup>nd</sup> November 2024

Dear Parents and Carers,

This week the children have loved our Superhero theme. We find that using themes each week are an exciting hook to engage children in their learning. The superhero capes the children made have been especially popular this week. We loved seeing the children fly around the room in full superhero mode. Every day we change the activities to inspire the children to explore different areas of learning. We carefully plan the activities to cover a range of learning intentions. Setting up a den with light up boards, using chalk pens on foil and setting up a Superhero Head Quarters, encourages children to mark make and write – which is far more exciting than being given a piece of paper and a pencil! Using Hulk as inspiration, the children used their super strength to squeeze, smash, pinch, print and roll the green playdough – great fun for a pre-writing activity.